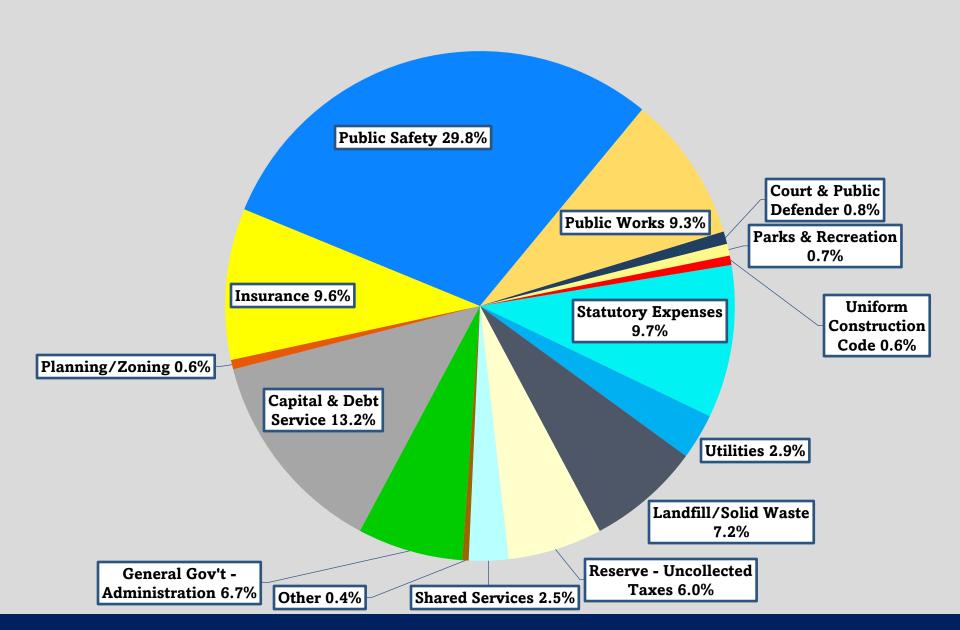

## 2025 Budgeted Appropriations

#### **2025 Budgeted Appropriations**

| • | Public Safety Departments (Police/Fire/EMS) - \$6,316,317.75    | (29.8%) |
|---|-----------------------------------------------------------------|---------|
| • | Capital & Debt Service - \$2,803,780.00                         | (13.2%) |
| • | Public Works Departments (Roads/Trash/Maint.) - \$1,973,065.00  | (9.3%)  |
| • | Insurance - \$2,044,575.00                                      | (9.6%)  |
| • | Statutory Expenditures (Pension/Soc. Sec./etc) - \$2,053,421.00 | (9.7%)  |
| • | Landfill/Solid Waste Disposal - \$1,525,000.00                  | (7.2%)  |
| • | General Gov't (Admin/Clerk/Finance/Tax/Legal) - \$1,422,067.00  | (6.7%)  |
| • | Reserve for Uncollected Taxes - \$1,278,785.01                  | (6.0%)  |
| • | Utilities - \$612,350.00                                        | (2.9%)  |
| • | Shared Services - \$536,378.00                                  | (2.5%)  |
| • | Court/Public Defender - \$175,900.00                            | (0.8%)  |
| • | Parks & Recreation - \$153,200.00                               | (0.7%)  |
| • | Uniform Construction Code - \$117,750.00                        | (0.6%)  |
| • | Land Use (Planning/Zoning) - \$126,960.00                       | (0.6%)  |
| • | Other Misc \$76,667.24                                          | (0.4%)  |

**Total Budgeted Appropriations: \$21,216,216.00** 