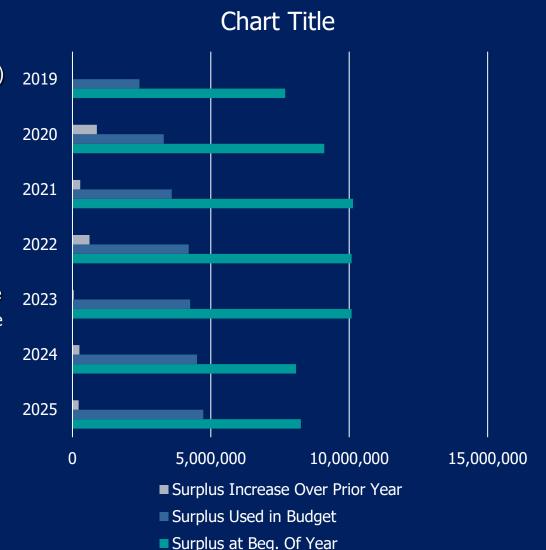

tablished policy concerning surplus accumulation and its sustainable use in the annual budget. Ratings agencies want to see this, which helps with a municipality's bond rating.

#### Surplus Balances By Year

#### Maple Shade Surplus Balances by Year



#### MAPLE SHADE'S SURPLUS REVIEW

**EOY 2024 -**\$8,251,481.61 (up slightly due to increase in deferred school taxes)

 Used to offset tax increase to residents

■ Why not use Surplus for infrastructure? Once it is used, it is gone. We are trying to use surplus to offset taxes and provide new programs, i.e. Rental Registration/Inspection Program, Cannabis, Re-Assumption of Fire Marshal Office, Recreation Programs to increase revenues which replenishes the surplus. Our road programs are completed utilizing the NJDOT Grant Funding annually



# Surplus Comparison by Town End of Year



### 2025 Budgeted Revenues



### 2025 Budgeted Revenues

| Amount to be Raised by Taxation - \$12,883,136.01 | (60.7%) |
|---------------------------------------------------|---------|
| ■ Surplus - \$4,725,000.00                        | (22.2%) |
| ■ State Aid - \$1,730,039.00                      | (8.2%)  |
| <b>Local Revenues - \$544,000.00</b>              | (2.6%)  |
| ■ Shared Services - \$384,256.00                  | (1.8%)  |
| Receipts from Delinquent Taxes - \$600,000.00     | (2.8%)  |
| Uniform Construction Code - \$250,000.00          | (1.2%)  |
| Other - \$55,000.00                               | (0.3%)  |
| Grants (Federal/State/Local) - \$44.784.99        | (0.2%)  |

Total Budgeted Revenues: \$21,216,216.00

## 2025 Budge