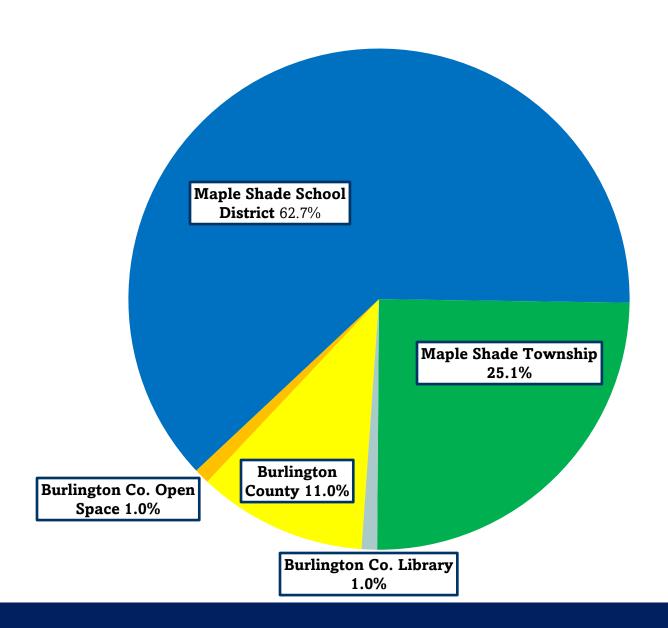

#### TOWNSHIP OF MAPLE SHADE

2025 BUDGET PRESENTATION



#### **2025 Tax Rate Allocation**



#### **Total State Aid 2020-2024**



# Municipal Budget Comparison 2020 - 2025



# Increase in Local Municipal Tax Rate by Year



#### **SURPLUS**

#### What is Surplus?

The amount of unexpended funds that a municipality will have on hand for the next following fiscal year.

# Why Should A Town Work Towards Accumulating a Surplus?

By accumulating surplus year-to-year, a municipality can help protect against unexpected revenue losses and can be used to help reduce the need to increase the municipal tax levy when faced with substantial cost increases (be judicious when using for this purpose).

#### What is the Department of Community Affairs Position on Surplus?

The Division encourages municipalities to have an established policy concerning surplus accumulation and its sustainable u