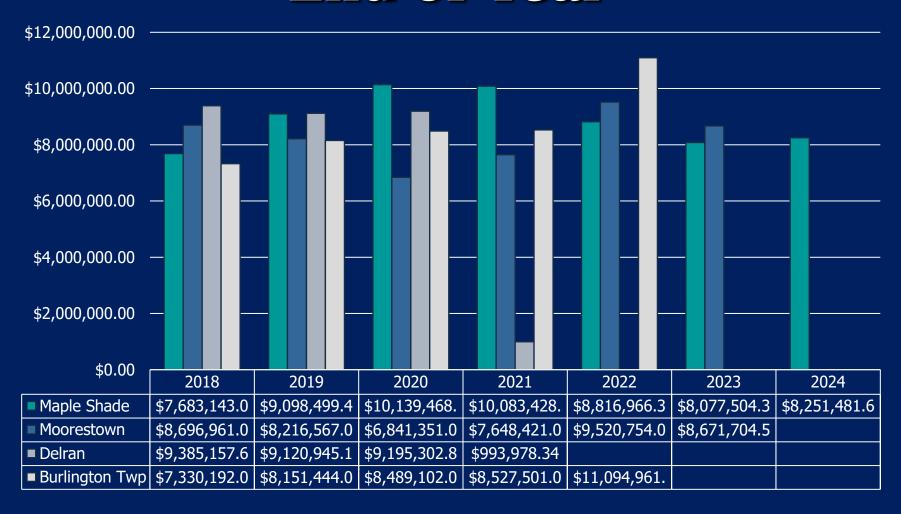

tion and its sustainable use in the annual budget. Ratings agencies want to see this, which helps with a municipality's bond rating.

#### Surplus Balances By Year

#### Maple Shade Surplus Balances by Year



#### MAPLE SHADE'S SURPLUS REVIEW

**EOY 2024 -**\$8,251,481.61 (up slightly due to increase in deferred school taxes)

 Used to offset tax increase to residents

■ Why not use Surplus for infrastructure? Once it is used, it is gone. We are trying to use surplus to offset taxes and provide new programs, i.e. Rental Registration/Inspection Program, Cannabis, Re-Assumption of Fire Marshal Office, Recreation Programs to increase revenues which replenishes the surplus. Our road programs are completed utilizing the NJDOT Grant Funding annually



# Surplus Comparison by Town End of Year



### 2025 Budgeted Revenues



### 2025 Budgeted Revenues

| Amount to be Raised by Taxation - \$12,883,136.01 | (60.7%) |
|---------------------------------------------------|---------|
| ■ Surplus - \$4,725,000.00                        | (22.2%) |
| ■ State Aid - \$1,730,039.00                      | (8.2%)  |
| <b>Local Revenues - \$544,000.00</b>              | (2.6%)  |
| ■ Shared Services - \$384,256.00                  | (1.8%)  |
| Receipts from Delinquent Taxes - \$600,000.00     | (2.8%)  |
| Uniform Construction Code - \$250,000.00          | (1.2%)  |
| Other - \$55,000.00                               | (0.3%)  |
| Grants (Federal/State/Local) - \$44.784.99        | (0.2%)  |

Total Budgeted Revenues: \$21,216,216.00

## 2025 Budgeted Appropriations



#### **2025 Budgeted A