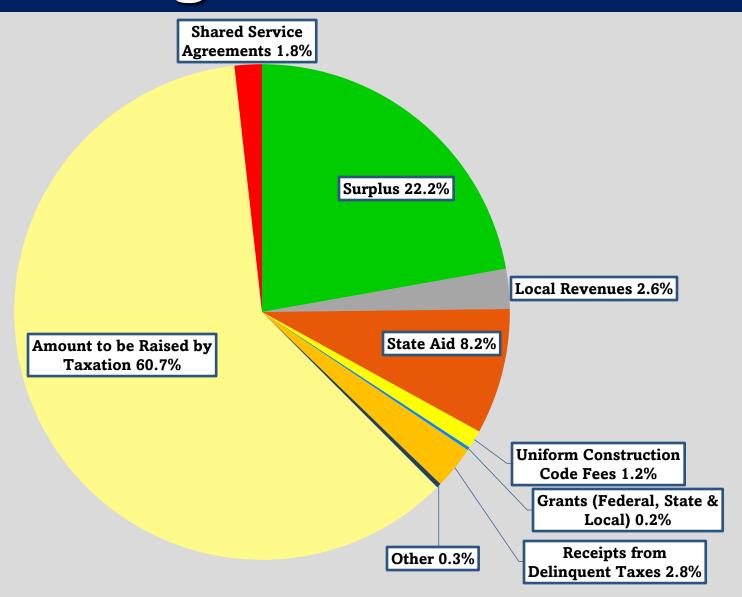

### 2025 Budgeted Revenues

### 2025 Budgeted Revenues

| Amount to be Raised by Taxation - \$12,883,136.01 | (60.7%) |
|---------------------------------------------------|---------|
| ■ Surplus - \$4,725,000.00                        | (22.2%) |
| ■ State Aid - \$1,730,039.00                      | (8.2%)  |
| <b>Local Revenues - \$544,000.00</b>              | (2.6%)  |
| ■ Shared Services - \$384,256.00                  | (1.8%)  |
| Receipts from Delinquent Taxes - \$600,000.00     | (2.8%)  |
| Uniform Construction Code - \$250,000.00          | (1.2%)  |
| Other - \$55,000.00                               | (0.3%)  |
| Grants (Federal/State/Local) - \$44.784.99        | (0.2%)  |

Total Budgeted Revenues: \$21,216,216.00