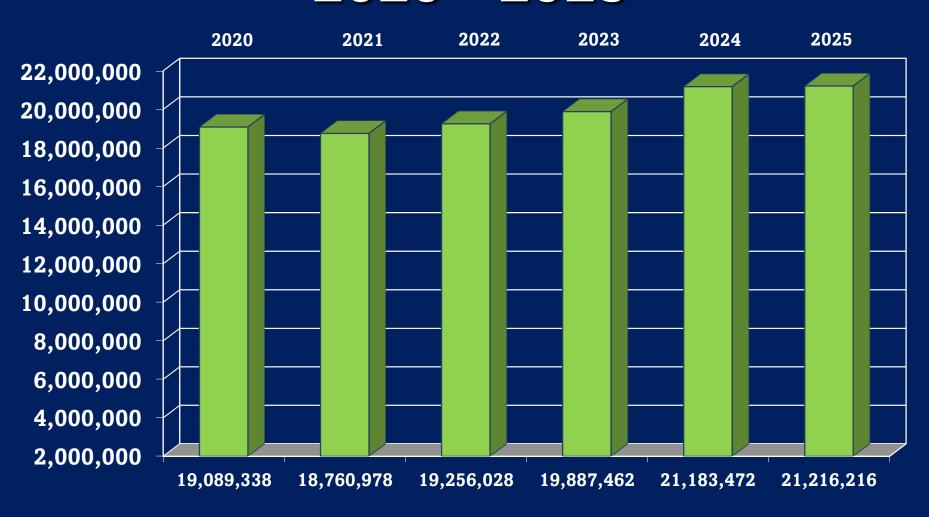

#### TOWNSHIP OF MAPLE SHADE

2025 BUDGET PRESENTATION



#### **2025 Tax Rate Allocation**



#### **Total State Aid 2020-2024**



# Municipal Budget Comparison 2020 - 2025



# Increase in Local Municipal Tax Rate by Year



#### **SURPLUS**

#### What is Surplus?

The amount of unexpended funds that a municipality will have on hand for the next following fiscal year.

# Why Should A Town Work Towards Accumulating a Surplus?

By accumulating surplus year-to-year, a municipality can help protect against unexpected revenue losses and can be used to help reduce the need to increase the municipal tax levy when faced with substantial cost increases (be judicious when using for this purpose).

#### What is the Department of Community Affairs Position on Surplus?

The Division encourages municipalities to have an established policy concerning surplus accumulation and its sustainable use in the annual budget. Ratings agencies want to see this, which helps with a muni