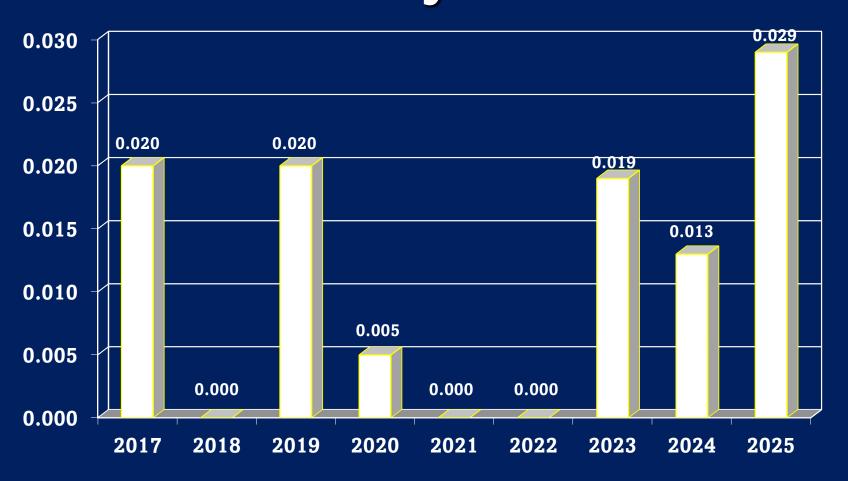

#### TOWNSHIP OF MAPLE SHADE

2025 BUDGET PRESENTATION



#### **2025 Tax Rate Allocation**



#### **Total State Aid 2020-2024**



# Municipal Budget Comparison 2020 - 2025



# Increase in Local Municipal Tax Rate by Year



#### **SURPLUS**

#### What is Surplus?

The amount of unexpended funds that a municipality will have on hand for the next following fiscal year.

# Why Should A Town Work Towards Accumulating a Surplus?

By accumulating surplus year-to-year, a municipality can help protect against unexpected revenue losses and can be used to help reduce the need to increase the municipal tax levy when faced with substantial cost increases (be judicious when using for this purpose).

#### What is the Department of Community Affairs Position on Surplus?

The Division encourages municipalities to have an established policy concerning surplus accumulation and its sustainable use in the annual budget. Ratings agencies want to see this, which helps with a municipality's bond rating.

#### Surplus Balances By