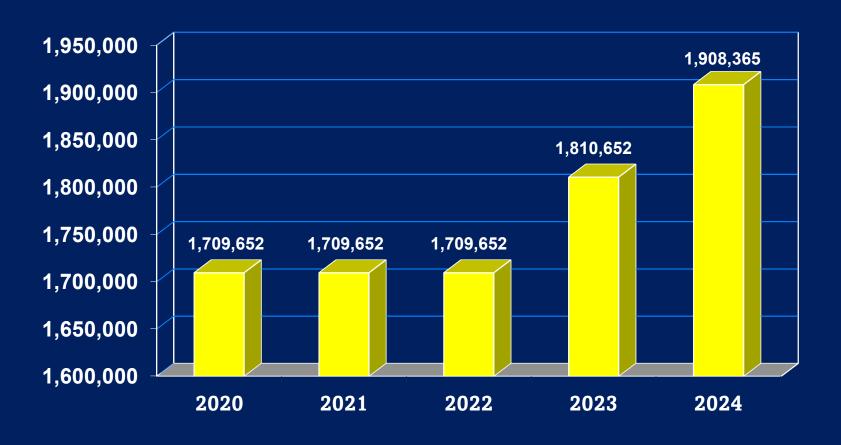

#### TOWNSHIP OF MAPLE SHADE

2025 BUDGET PRESENTATION



#### **2025 Tax Rate Allocation**



#### **Total State Aid 2020-2024**



# Municipal Budget Comparison 2020 - 2025



# Increase in Local Municipal Tax Rate by Year



#### **SURPLUS**

#### What is Surplus?

The amount of unexpended funds that a municipality will have on hand for the next following fiscal year.

# Why Should A Town Work Towards Accumulating a Surplus?

By accumulating surplus year-to-year, a municipality can help protect against unexpected revenue losses and can be used to help reduce the need to increase the municipal tax levy when faced with substantial cost increases (be judicious when using for this purpose).

#### What is the Department of Community Affairs Position on Surplus?

The Division encourages municipalities to have an established policy concerning surplus accumulation and its sustainable use in the annual budget. Ratings agenc