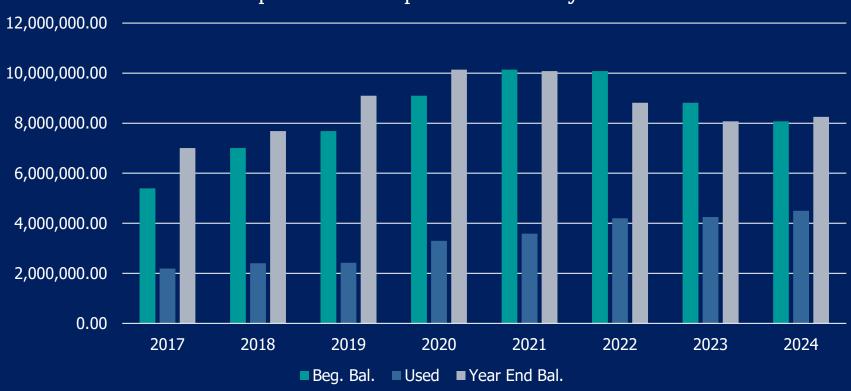

#### Surplus Balances By Year

#### Maple Shade Surplus Balances by Year

#### MAPLE SHADE'S SURPLUS REVIEW

**EOY 2024 -**\$8,251,481.61 (up slightly due to increase in deferred school taxes)

 Used to offset tax increase to residents

■ Why not use Surplus for infrastructure? Once it is used, it is gone. We are trying to use surplus to offset taxes and provide new programs, i.e. Rental Registration/Inspection Program, Cannabis, Re-Assumption of Fire Marshal Office, Recreation Programs to increase revenues which replenishes the surplus. Our road programs are completed utilizing the NJDOT Grant Funding annually